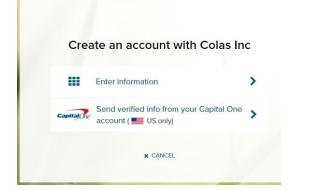

3. Select one of the two options to enroll under the Colas group

2. Enter registration code: estub-myaline

| Create your account |                      |  |
|---------------------|----------------------|--|
| Registratio         | on code              |  |
|                     | HOW DO I GET A CODE? |  |
|                     | NEXT                 |  |
|                     | * CANCEL             |  |