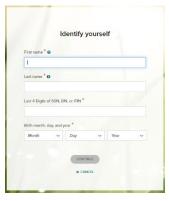

## 4. Enter your personal identification information

- 5. The system will auto-generate a User ID. Create and confirm a password. *Be sure to store your user ID and password in a safe place!*
- 6. Follow the prompts to complete registration. <u>You must enter a valid email address to receive an</u> <u>activation code and registration confirmation</u>. If you do not have a valid email address you can sign up for a free email address on the <u>www.myadp.com</u> home page.
- 7. Once registration is complete, log in at <u>www.myadp.com</u> using your new user ID and password.